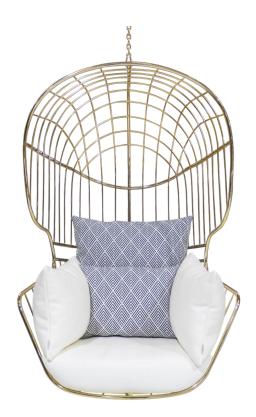

## NODO hanging armchair

#### DISTINCTIVE SELECTION OF CONTEMPORARY LIGHTNESS.

Nodo chair's attractive golden lines emphasize attention to detail and construction, seeking to add a touch of delicacy and lightness to a contemporary outdoor setting, with premium materials and luxury finishes.

| YEAR | TYPE                | COLLECTION | CONSTRUCTION                                                                       |
|------|---------------------|------------|------------------------------------------------------------------------------------|
| 2021 | Hanging<br>armchair | Myface     | Gold, nickel or copper plated stainless steel mesh<br>and acrylic fabric cushions. |