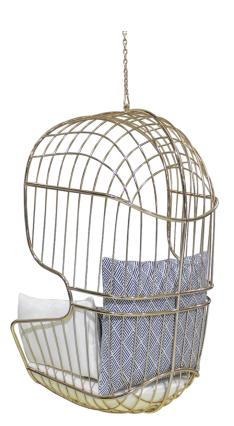

## NODO hanging armchair

#### DISTINCTIVE SELECTION OF CONTEMPORARY LIGHTNESS.

Nodo chair's attractive golden lines emphasize attention to detail and construction, seeking to add a touch of delicacy and lightness to a contemporary outdoor setting, with premium materials and luxury finishes.

| YEAR | TYPE                | COLLECTION | CONSTRUCTION                                                                       |
|------|---------------------|------------|------------------------------------------------------------------------------------|
| 2021 | Hanging<br>armchair | Myface     | Gold, nickel or copper plated stainless steel mesh<br>and acrylic fabric cushions. |