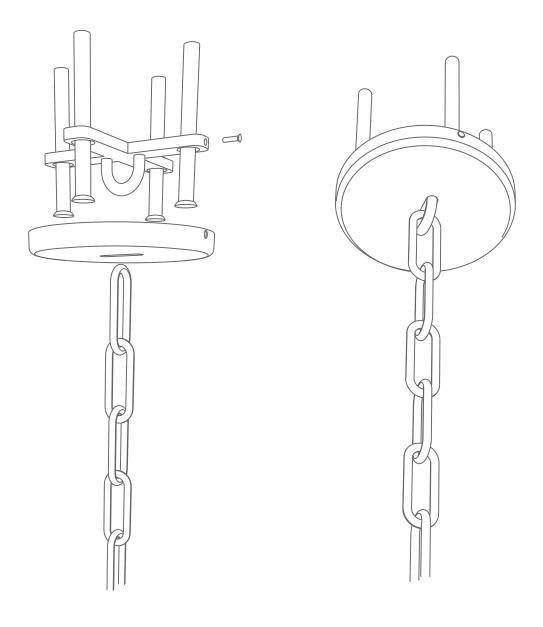

#### **FIXING SYSTEM**

### Ceiling Fixing System

Ceiling part clamping system is made with 4  $\times$  M8 screws.

The clamping base / ceiling support must be strong enought to support the weight of the chair and user. The chair has a weight of 32kg and the padlock is prepared to hold more than 300kg.