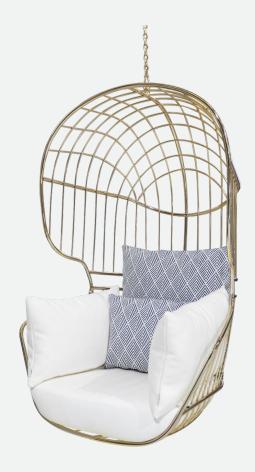

## NODO hanging armchair

#### DISTINCTIVE SELECTION OF CONTEMPORARY LIGHTNESS.

Nodo chair's attractive golden lines emphasize attention to detail and construction, seeking to add a touch of delicacy and lightness to a contemporary outdoor setting, with premium materials and luxury finishes.

| YEAR | TYPE                | COLLECTION | CONSTRUCTION                                                                       |
|------|---------------------|------------|------------------------------------------------------------------------------------|
| 2021 | Hanging<br>armchair | Myface     | Gold, nickel or copper plated stainless steel mesh<br>and acrylic fabric cushions. |