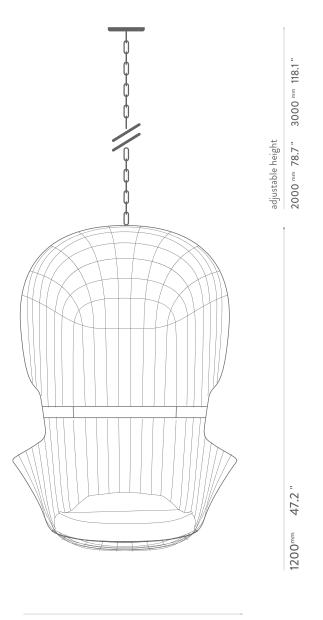

PRODUCT SPECS

DIMENSIONS

780 "" 30.7 "

| WIDTH  | DEPTH  | HEIGHT  |
|--------|--------|---------|
| 780 mm | 600 mm | 1200 mm |
| 30.7 " | 23.6 " | 47.2 "  |

www.myface.eu